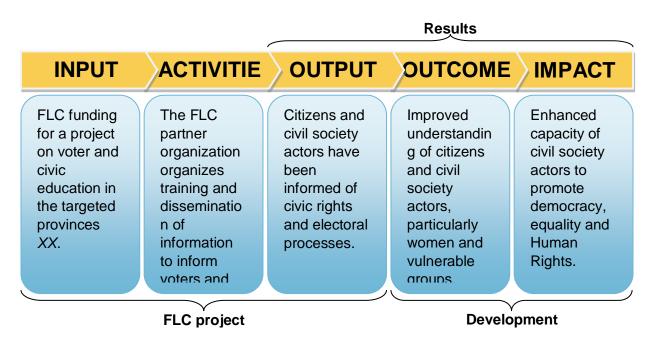

## EXAMPLES OF THE RESULTS CHAIN AND FRAMEWORK OF AN FLC PROJECT - Project on Voter and Civic Education

## **Description:**

In the results chain or framework of an FLC project, the outcome and impact are derived from the FLC Programme, for the project's outputs are expected to contribute to the FLC Programme's objectives, which then in turn contributes to the impact of the Programme. In addition to a results chain, a complete Results Framework will include indicators, baseline data, risks and risk management.



## EXAMPLE OF THE RESULTS CHAIN OF AN FLC PROJECT:

## EXAMPLE OF THE RESULTS FRAMEWORK OF AN FLC PROJECT:

| Implementation                                                               |                                                                                                                                                                                                                                  | Results